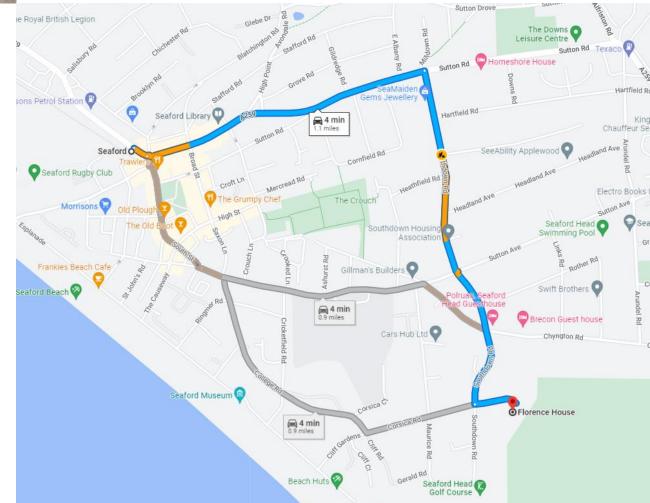

#### Our address is:

Florence House, Southdown Road, Seaford, East Sussex BN25 4JS Please use postcode **BN25** 4JS in your SatNav to help you and your guests to find us. Alternatively, Seaford train station is 4 minutes away by taxi (There is a taxi rank just outside the station)