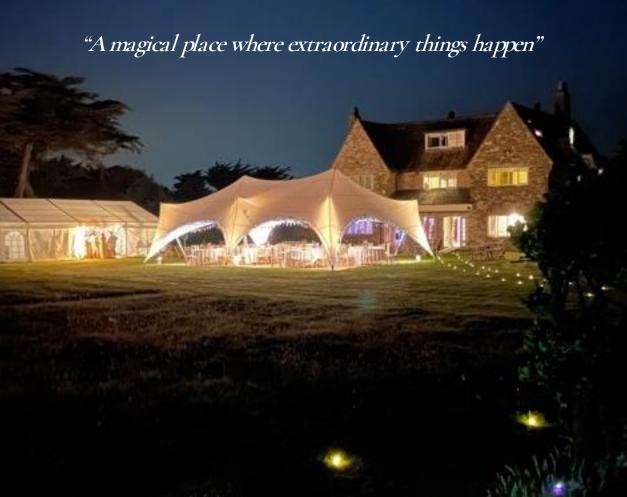

#### Bonfire and fireworks to close the day

As the evening draws to a close, we can arrange for a bonfire to be lit in the grounds allowing guests to wind down and finish their drinks by the 'campfire'.

## A magical place where extraordinary things happen...

We understand how important it is that your wedding runs smoothly and on time - below is a sample of the running order for the day, but of course this can be tailored to your preferences...